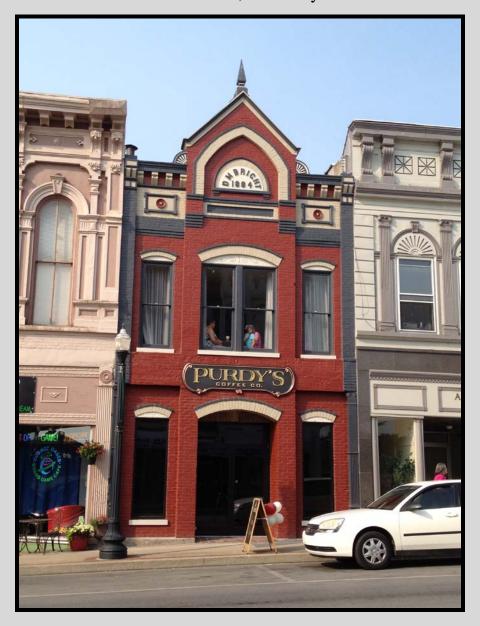

## <u>Purdy's Coffee Co.</u> Richmond, Kentucky

This project required the selective demolition of the lower level façade, and a design solution to "bring back" a Victorian flavor to the first level. The cast iron pilasters were carefully restored, and a complementary paint scheme was applied. Purdy's has been a welcome addition to the historic downtown of Richmond since it's opening in 2012. This project is routinely referred by the Richmond Board of Architectural Review as an example of how to properly execute a renovation in an historic context.