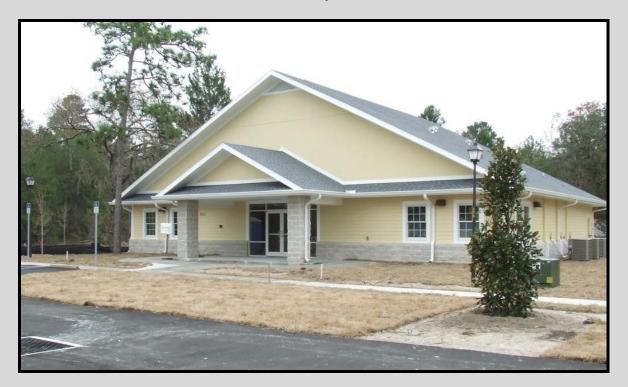

859-351-2720

WWW.MILLIONARCHITECTURE.COM

**SonRise Community Church** 

Pasco County, Florida

- Location: New Port Ritchey, Florida (Pasco County)
- Square Footage: 3,580
- Total Cost of Construction (including Site): \$345,053.95
- Design / Build Team: Spectrum Contracting Services and Million Architecture, PLLC

The design/build team of Million Architecture, PLLC and Spectrum Contracting Services, Inc. was selected to design and construct a new facility for the SonRise Community Church in New Port Richie, Florida in the Fall of 2008. The church had been meeting in a local shopping center and needed a new facility to meet the growing needs of their congregation.

The design solution featured a vaulted worship center with flexible seating for up to 130 persons. In addition, space was provided for three Bible Classes, a Nursery, Warming Kitchen and Administrative Offices.