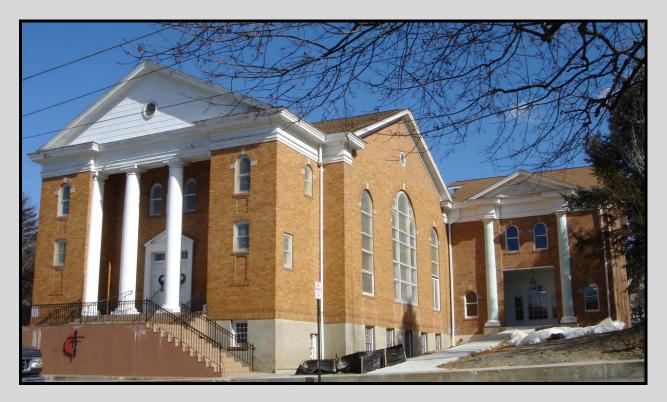

MILLION ARCHITECTURE, PLLC WWW.MILLIONARCHITECTURE.COM 859-351-2720

Addition to the Trinity United Methodist Church Addition

Ronceverte, West Virginia

- Design / Build Team: Spectrum Contracting Services and Million Architecture
- Owner: Trinity United Methodist

Challenged to develop a design solution that fell within budget, meet the program, and create and addition that would not detract from the churches original historic design, Million Architecture and Spectrum Contracting Services developed an effective and efficient solution for the Trinity United Methodist Church in Ronceverte West Virginia. As with many older structures, handicapped accessibility was not a consideration in the original design. But with an aging church population, and needs beyond their current facilities, the leadership decided that an investment in the facilities was needed to secure the future growth, and mission of the church body. This project was completed in the spring of 2007 and is enjoyed by this newly expanded and growing church body.